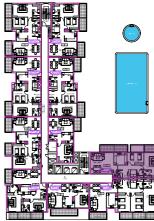

xtures are indicative and may vary

#### UNITNO:07





| TYPE:   | Two B/R        |   |
|---------|----------------|---|
| AREA:   | 146 Sq. m.     |   |
| AREA:   | 1570 Sq. ft    |   |
| FACING: | Community View | _ |
|         | (Road Facing)  |   |

Drawings are provided by our consultants. All dimensions, features and amenities are approximate at time of printing. Actual area may vary from stated area. Drawings not to scale E&OE. The developer reserves the right to make revisions to the floor plans and any features, materials and dimensions mentioned without further notice.

North East

DIRECTION:

#### TWO BEDROOM APARTMENT-TYPE 7B



- sellable area and balcony location may vary for unit to unit
- kitchen appliances and bath fixtures are indicative and may vary

#### UNITNO: 10





| TYPE:      | Two B/R     |  |
|------------|-------------|--|
| AREA:      | 149 Sq. m.  |  |
| AREA:      | 1608 Sq. ft |  |
| FACING:    | Pool View   |  |
| DIRECTION: | South West  |  |

#### THREE BEDROOM APARTMENT-TYPE 1C



- sellable area and balcony location may vary for unit to unit
- · kitchen appliances and bath fixtures are indicative and may vary

#### UNITNO:09





| TYPE:   | Three B/R      |  |
|---------|----------------|--|
| AREA:   | 194 Sq. m.     |  |
| AREA:   | 2088 Sq. ft    |  |
| FACING: | Community View |  |
|         | (Road Facing)  |  |

Drawings are provided by our consultants. All dimensions, features and amenities are approximate at time of printing. Actual area may vary from stated area. Drawings not to scale E&OE. The developer reserves the right t