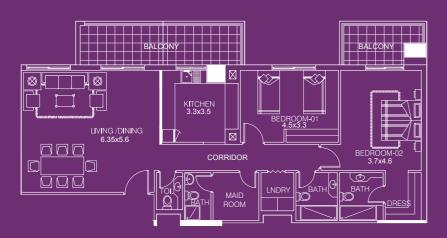

#### TWO BEDROOM APARTMENT-TYPE 7B

- sellable area and balcony location may vary for unit to unit
- kitchen appliances and bath fixtures are indicative and may vary

#### UNITNO: 10

| TYPE:      | Two B/R     |  |
|------------|-------------|--|
| AREA:      | 149 Sq. m.  |  |
| AREA:      | 1608 Sq. ft |  |
| FACING:    | Pool View   |  |
| DIRECTION: | South West  |  |