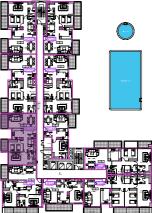

nces and bath fixtures are indicative and may vary

### UNITNO:03





| TYPE:      | Two B/R     |
|------------|-------------|
| AREA:      | 143 Sq. m.  |
| AREA:      | 1539 Sq. ft |
| FACING:    | Pool View   |
| DIRECTION: | South East  |

#### TWO BEDROOM APARTMENT-TYPE 4B



- sellable area and balcony location may vary for unit to unit
- · kitchen appliances and bath fixtures are indicative and may vary

### UNITNO:04





| TYPE:      | Two B/R     |
|------------|-------------|
| AREA:      | 139 Sq. m.  |
| AREA:      | 1493 Sq. ft |
| FACING:    | Pool View   |
| DIRECTION: | North West  |

#### TWO BEDROOM APARTMENT-TYPE 5B



- sellable area and balcony location may vary for unit to unit
- · kitchen appliances and bath fixtures are indicative and may vary

#### UNITNO:05





| TYPE:      | Two B/R     |
|------------|-------------|
| AREA:      | 126 Sq. m.  |
| AREA:      | 1358 Sq. ft |
| FACING:    | Pool View   |
| DIRECTION: | South East  |

#### TWO BEDROOM APARTMENT-TYPE 6B



- sellable area and balcony location may vary for unit to unit
- · kitchen appliances and bath fixtures are indicative and may vary

#### UNITNO:07





| TYPE:   | Two B/R        |   |
|---------|----------------|---|
| AREA:   | 146 Sq. m.     |   |
| AREA:   | 1570 Sq. ft    |   |
| FACING: | Community View | _ |
|         | (Road Facing)  |   |

Drawings are provided by our consultants. All dimensions, features and amenities are approximate at time of printing. Actual area may vary from stated area. Drawings not to scale E&OE. The developer reserves the right to make revisio