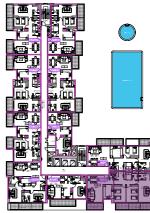

ay vary from stated area. Drawings not to scale E&OE. The developer reserves the right to make revisions to the floor plans and any features, materials and dimensions mentioned without further notice.

North East

DIRECTION:

#### TWO BEDROOM APARTMENT-TYPE 7B



- sellable area and balcony location may vary for unit to unit
- kitchen appliances and bath fixtures are indicative and may vary

#### UNITNO: 10





| TYPE:      | Two B/R     |  |
|------------|-------------|--|
| AREA:      | 149 Sq. m.  |  |
| AREA:      | 1608 Sq. ft |  |
| FACING:    | Pool View   |  |
| DIRECTION: | South West  |  |

#### THREE BEDROOM APARTMENT-TYPE 1C



- sellable area and balcony location may vary for unit to unit
- · kitchen appliances and bath fixtures are indicative and may vary

#### UNITNO:09





| TYPE:   | Three B/R      |  |
|---------|----------------|--|
| AREA:   | 194 Sq. m.     |  |
| AREA:   | 2088 Sq. ft    |  |
| FACING: | Community View |  |
|         | (Road Facing)  |  |

Drawings are provided by our consultants. All dimensions, features and amenities are approximate at time of printing. Actual area may vary from stated area. Drawings not to scale E&OE. The developer reserves the right to make revisions to the floor plans and any features, materials and dimensions mentioned without further notice.

North East

DIRECTION: