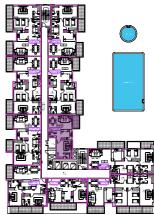

aces
- Fully Fitted Kitchen
- · Podium Level Swimming Pool along with Kids Pool area
- Fitness Club with Sauna and Steam Facilities at podium level
- High Ceiling Lobby with extravagant finishing
- Located at Al Furjan Master Community

Project No: 6420917 Escrow A/C Bank: ADCB Escrow A/C No: 10174999159009

#### FACT SHEET

Total no. of units: 99
One bedroom: 19
Two bedroom: 70
Three bedroom: 10
Total land area: 3240.35 sq.m.
Built up area: 22,324 sq.m.
Minimum size: 81.00 m<sup>2</sup>
Maximum size: 203.00 m<sup>2</sup>



# Typical Floor Plate



## Podium Floor Plate

Azizi Neighborhood Pool View





#### ONE BEDROOM APARTMENT-TYPE 1A



- sellable area and balcony location may vary for unit to unit
- kitchen appliances and bath fixtures are indicative and may vary

#### UNITNO:06





| TYPE:      | One B/R    |
|------------|------------|
| AREA:      | 81 Sq.m.   |
| AREA:      | 874 Sq. ft |
| FACING:    | Pool View  |
| DIRECTION: | North West |

#### ONE BEDROOM APARTMENT-TYPE 2A



- sellable area and balcony location may vary for unit to unit
- · kitchen appliances and bath fixtures are indicative and may vary

### UNITNO:08





| TYPE:      | One B/R        |
|------------|----------------|
| AREA:      | 94 Sq. m.      |
| AREA:      | 1010 Sq. ft    |
| FACING:    | Community View |
|            | (Road Facing)  |
| DIRECTION: | North East     |

#### TWO BEDROOM APARTMENT-TYPE 1B



- sellable area and balcony location may vary for unit to unit
- · kitchen appliances and bath fixtures are indicative and may vary

### UNITNO:01





| TYPE:      | Two B/R