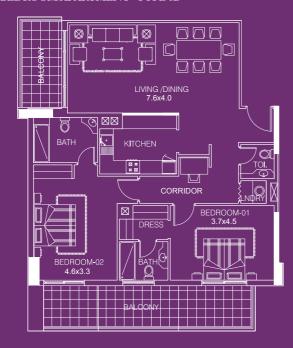

#### TWO BEDROOM APARTMENT-TYPE 5B

- sellable area and balcony location may vary for unit to unit
- · kitchen appliances and bath fixtures are indicative and may vary

#### UNITNO:05

| TYPE:      | Two B/R     |
|------------|-------------|
| AREA:      | 126 Sq. m.  |
| AREA:      | 1358 Sq. ft |
| FACING:    | Pool View   |
| DIRECTION: | South East  |