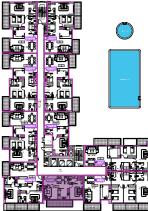

om: 19
Two bedroom: 70
Three bedroom: 10
Total land area: 3240.35 sq.m.
Built up area: 22,324 sq.m.
Minimum size: 81.00 m<sup>2</sup>
Maximum size: 203.00 m<sup>2</sup>



# Typical Floor Plate



## Podium Floor Plate

Azizi Neighborhood Pool View





#### ONE BEDROOM APARTMENT-TYPE 1A



- sellable area and balcony location may vary for unit to unit
- kitchen appliances and bath fixtures are indicative and may vary

#### UNITNO:06





| TYPE:      | One B/R    |
|------------|------------|
| AREA:      | 81 Sq.m.   |
| AREA:      | 874 Sq. ft |
| FACING:    | Pool View  |
| DIRECTION: | North West |

#### ONE BEDROOM APARTMENT-TYPE 2A



- sellable area and balcony location may vary for unit to unit
- · kitchen appliances and bath fixtures are indicative and may vary

### UNITNO:08





| TYPE:      | One B/R        |
|------------|----------------|
| AREA:      | 94 Sq. m.      |
| AREA:      | 1010 Sq. ft    |
| FACING:    | Community View |
|            | (Road Facing)  |
| DIRECTION: | North East     |

#### TWO BEDROOM APARTMENT-TYPE 1B



- sellable area and balcony location may vary for unit to unit
- · kitchen appliances and bath fixtures are indicative and may vary

### UNITNO:01





| TYPE:      | Two B/R     |
|------------|-------------|
| AREA:      | 134 Sq. m.  |
| AREA:      | 1441 Sq. ft |
| FACING:    | Pool View   |
| DIRECTION: | South East  |

#### TWO BEDROOM APARTMENT-TYPE 2B



- sellable area and balcony location may vary for unit to unit
- kitchen appliances and bath fixtures are indicative and may vary

### UNITNO:02





| TYPE:      | Two B