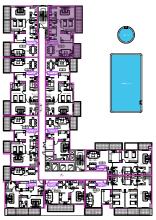

ary

### UNITNO:08





| TYPE:      | One B/R        |
|------------|----------------|
| AREA:      | 94 Sq. m.      |
| AREA:      | 1010 Sq. ft    |
| FACING:    | Community View |
|            | (Road Facing)  |
| DIRECTION: | North East     |

#### TWO BEDROOM APARTMENT-TYPE 1B



- sellable area and balcony location may vary for unit to unit
- · kitchen appliances and bath fixtures are indicative and may vary

### UNITNO:01





| TYPE:      | Two B/R     |
|------------|-------------|
| AREA:      | 134 Sq. m.  |
| AREA:      | 1441 Sq. ft |
| FACING:    | Pool View   |
| DIRECTION: | South East  |

#### TWO BEDROOM APARTMENT-TYPE 2B



- sellable area and balcony location may vary for unit to unit
- kitchen appliances and bath fixtures are indicative and may vary

### UNITNO:02





| TYPE:      | Two B/R     |
|------------|-------------|
| AREA:      | 136 Sq. m.  |
| AREA:      | 1465 Sq. ft |
| FACING:    | Pool View   |
| DIRECTION: | North West  |

#### TWO BEDROOM APARTMENT-TYPE 3B



- sellable area and balcony location may vary for unit to unit
- · kitchen appliances and bath fixtures are indicative and may vary

### UNITNO:03





| TYPE:      | Two B/R     |
|------------|-------------|
| AREA:      | 143 Sq. m.  |
| AREA:      | 1539 Sq. ft |
| FACING:    | Pool View   |
| DIRECTION: | South East  |

#### TWO BEDROOM APARTMENT-TYPE 4B



- sellable area and balcony location may vary for unit to unit
- · kitchen appliances and bath fixtures are indicative and may vary

### UNITNO:04





| TYPE:      | Two B/R     |
|------------|-------------|
| AREA: