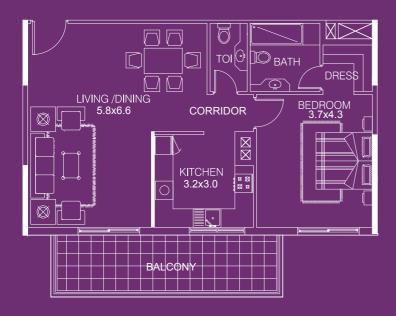

#### ONE BEDROOM APARTMENT-TYPE 1A

- sellable area and balcony location may vary for unit to unit
- kitchen appliances and bath fixtures are indicative and may vary

#### UNITNO:06

| TYPE:      | One B/R    |
|------------|------------|
| AREA:      | 81 Sq.m.   |
| AREA:      | 874 Sq. ft |
| FACING:    | Pool View  |
| DIRECTION: | North West |