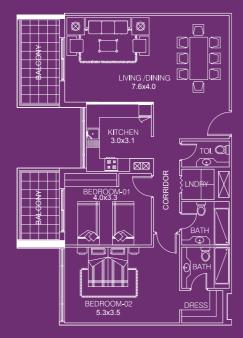

#### TWO BEDROOM APARTMENT-TYPE 4B

- sellable area and balcony location may vary for unit to unit
- · kitchen appliances and bath fixtures are indicative and may vary

### UNITNO:04

| TYPE:      | Two B/R     |
|------------|-------------|
| AREA:      | 139 Sq. m.  |
| AREA:      | 1493 Sq. ft |
| FACING:    | Pool View   |
| DIRECTION: | North West  |