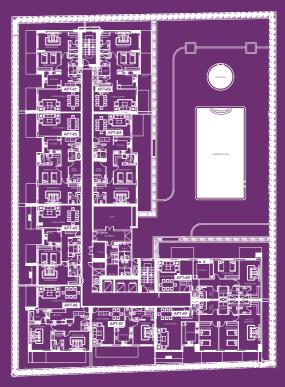

from 874 sq feet to 2089 sq feet we offer 1, 2 and 3 bedrooms.

#### **FEATURES**

- Combination of furnished I, 2 and 3 B/R Apartments with balcony / terrace along with private parking spaces
- Fully Fitted Kitchen
- · Podium Level Swimming Pool along with Kids Pool area
- Fitness Club with Sauna and Steam Facilities at podium level
- High Ceiling Lobby with extravagant finishing
- Located at Al Furjan Master Community

Project No: 6420917 Escrow A/C Bank: ADCB Escrow A/C No: 10174999159009

#### FACT SHEET

Total no. of units: 99
One bedroom: 19
Two bedroom: 70
Three bedroom: 10
Total land area: 3240.35 sq.m.
Built up area: 22,324 sq.m.
Minimum size: 81.00 m<sup>2</sup>
Maximum size: 203.00 m<sup>2</sup>



# Typical Floor Plate



## Podium Floor Plate

Azizi Neighborhood Pool View





#### ONE BEDROOM APARTMENT-TYPE 1A



- sellable area and balcony location may vary for unit to unit
- kitchen appliances and bath fixtures are indicative and may vary

#### UNITNO:06





| TYPE:      | One B/R    |
|------------|------------|
| AREA:      | 81 Sq.m.   |
| AREA:      | 874 Sq. ft |
| FACING:    | Pool View  |
| DIRECTION: | North West |

#### ONE BEDROOM APARTMENT-TYPE 2A



- sellable area and balcony location may vary for unit to unit
- · kitchen appliances and bath fixtures are indicative and may vary

### UNITNO:08





| TYPE:      | One B/R        |
|------------|----------------|
| AREA:      | 94 Sq. m.      |
| AREA:      | 1010 Sq. ft    |
| FACING:    | Community View |
|            | (Road Facing)  |
| DIRECTION: | North East     |

#### TWO BEDROOM APARTMEN