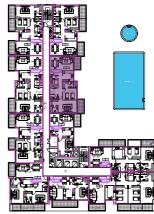

ces and bath fixtures are indicative and may vary

### UNITNO:04





| TYPE:      | Two B/R     |
|------------|-------------|
| AREA:      | 139 Sq. m.  |
| AREA:      | 1493 Sq. ft |
| FACING:    | Pool View   |
| DIRECTION: | North West  |

#### TWO BEDROOM APARTMENT-TYPE 5B



- sellable area and balcony location may vary for unit to unit
- · kitchen appliances and bath fixtures are indicative and may vary

#### UNITNO:05





| TYPE:      | Two B/R     |
|------------|-------------|
| AREA:      | 126 Sq. m.  |
| AREA:      | 1358 Sq. ft |
| FACING:    | Pool View   |
| DIRECTION: | South East  |

#### TWO BEDROOM APARTMENT-TYPE 6B



- sellable area and balcony location may vary for unit to unit
- · kitchen appliances and bath fixtures are indicative and may vary

#### UNITNO:07





| TYPE:   | Two B/R        |   |
|---------|----------------|---|
| AREA:   | 146 Sq. m.     |   |
| AREA:   | 1570 Sq. ft    |   |
| FACING: | Community View | _ |
|         | (Road Facing)  |   |

Drawings are provided by our consultants. All dimensions, features and amenities are approximate at time of printing. Actual area may vary from stated area. Drawings not to scale E&OE. The developer reserves the right to make revisions to the floor plans and any features, materials and dimensions mentioned without further notice.

North East

DIRECTION:

#### TWO BEDROOM APARTMENT-TYPE 7B



- sellable area and balcony location may vary for unit to unit
- kitchen appliances and bath fixtures are indicative and may vary

#### UNITNO: 10





| TYPE:      | Two B/R     |  |
|------------|------