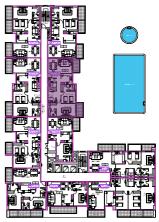

ances and bath fixtures are indicative and may vary

### UNITNO:02





| TYPE:      | Two B/R     |
|------------|-------------|
| AREA:      | 136 Sq. m.  |
| AREA:      | 1465 Sq. ft |
| FACING:    | Pool View   |
| DIRECTION: | North West  |

#### TWO BEDROOM APARTMENT-TYPE 3B



- sellable area and balcony location may vary for unit to unit
- · kitchen appliances and bath fixtures are indicative and may vary

### UNITNO:03





| TYPE:      | Two B/R     |
|------------|-------------|
| AREA:      | 143 Sq. m.  |
| AREA:      | 1539 Sq. ft |
| FACING:    | Pool View   |
| DIRECTION: | South East  |

#### TWO BEDROOM APARTMENT-TYPE 4B



- sellable area and balcony location may vary for unit to unit
- · kitchen appliances and bath fixtures are indicative and may vary

### UNITNO:04





| TYPE:      | Two B/R     |
|------------|-------------|
| AREA:      | 139 Sq. m.  |
| AREA:      | 1493 Sq. ft |
| FACING:    | Pool View   |
| DIRECTION: | North West  |

#### TWO BEDROOM APARTMENT-TYPE 5B



- sellable area and balcony location may vary for unit to unit
- · kitchen appliances and bath fixtures are indicative and may vary

#### UNITNO:05





| TYPE:      | Two B/R     |
|------------|-------------|
| AREA:      | 126 Sq. m.  |
| AREA:      | 1358 Sq. ft |
| FACING:    | Pool View   |
| DIRECTION: | South East  |

#### TWO BEDROOM APARTMENT-TYPE 6B



- sellable area and balcony location may vary for unit to unit
- · kitchen appliances and bath fixtures are indicative and may vary

#### UNITNO:07





| TYPE:   | Two B/R        |   |
|---------|----------------|---|