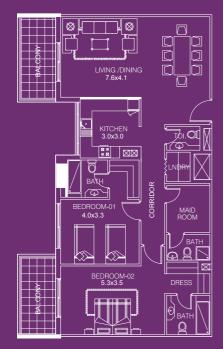

#### TWO BEDROOM APARTMENT-TYPE 4B

- sellable area and balcony location may vary for unit to unit
- · kitchen appliances and bath fixtures are indicative and may vary

### UNITNO:04

| TYPE:      | Two B/R     |
|------------|-------------|
| AREA:      | 139 Sq. m.  |
| AREA:      | 1493 Sq. ft |
| FACING:    | Pool View   |
| DIRECTION: | North West  |