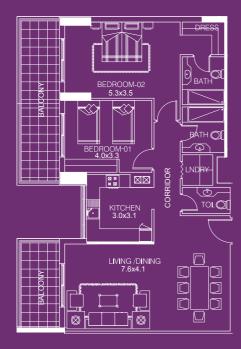

#### TWO BEDROOM APARTMENT-TYPE 2B

- sellable area and balcony location may vary for unit to unit
- kitchen appliances and bath fixtures are indicative and may vary

### UNITNO:02

| TYPE:      | Two B/R     |
|------------|-------------|
| AREA:      | 136 Sq. m.  |
| AREA:      | 1465 Sq. ft |
| FACING:    | Pool View   |
| DIRECTION: | North West  |