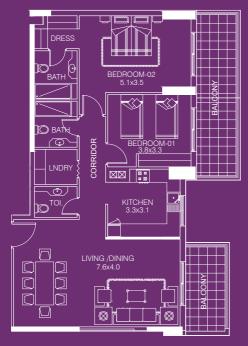

#### TWO BEDROOM APARTMENT-TYPE 1B

- sellable area and balcony location may vary for unit to unit
- · kitchen appliances and bath fixtures are indicative and may vary

### UNITNO:01

| TYPE:      | Two B/R     |
|------------|-------------|
| AREA:      | 134 Sq. m.  |
| AREA:      | 1441 Sq. ft |
| FACING:    | Pool View   |
| DIRECTION: | South East  |