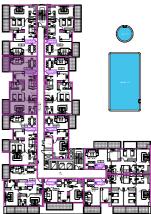

liances and bath fixtures are indicative and may vary

### UNITNO:01





| TYPE:      | Two B/R     |
|------------|-------------|
| AREA:      | 134 Sq. m.  |
| AREA:      | 1441 Sq. ft |
| FACING:    | Pool View   |
| DIRECTION: | South East  |

#### TWO BEDROOM APARTMENT-TYPE 2B



- sellable area and balcony location may vary for unit to unit
- kitchen appliances and bath fixtures are indicative and may vary

### UNITNO:02





| TYPE:      | Two B/R     |
|------------|-------------|
| AREA:      | 136 Sq. m.  |
| AREA:      | 1465 Sq. ft |
| FACING:    | Pool View   |
| DIRECTION: | North West  |

#### TWO BEDROOM APARTMENT-TYPE 3B



- sellable area and balcony location may vary for unit to unit
- · kitchen appliances and bath fixtures are indicative and may vary

### UNITNO:03





| TYPE:      | Two B/R     |
|------------|-------------|
| AREA:      | 143 Sq. m.  |
| AREA:      | 1539 Sq. ft |
| FACING:    | Pool View   |
| DIRECTION: | South East  |

#### TWO BEDROOM APARTMENT-TYPE 4B



- sellable area and balcony location may vary for unit to unit
- · kitchen appliances and bath fixtures are indicative and may vary

### UNITNO:04





| TYPE:      | Two B/R     |
|------------|-------------|
| AREA:      | 139 Sq. m.  |
| AREA:      | 1493 Sq. ft |
| FACING:    | Pool View   |
| DIRECTION: | North West  |

#### TWO BEDROOM APARTMENT-TYPE 5B



- sellable area and balcony location may vary for unit to unit
- · kitchen appliances and bath fixtures are indicative and may vary

#### UNITNO:05





| TYPE:      | Two B/R     |
|------------|-------------|
| AREA: