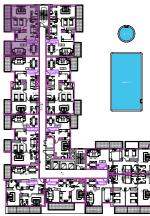

y vary

#### UNITNO:06





| TYPE:      | One B/R    |
|------------|------------|
| AREA:      | 81 Sq.m.   |
| AREA:      | 874 Sq. ft |
| FACING:    | Pool View  |
| DIRECTION: | North West |

#### ONE BEDROOM APARTMENT-TYPE 2A



- sellable area and balcony location may vary for unit to unit
- · kitchen appliances and bath fixtures are indicative and may vary

### UNITNO:08





| TYPE:      | One B/R        |
|------------|----------------|
| AREA:      | 94 Sq. m.      |
| AREA:      | 1010 Sq. ft    |
| FACING:    | Community View |
|            | (Road Facing)  |
| DIRECTION: | North East     |

#### TWO BEDROOM APARTMENT-TYPE 1B



- sellable area and balcony location may vary for unit to unit
- · kitchen appliances and bath fixtures are indicative and may vary

### UNITNO:01





| TYPE:      | Two B/R     |
|------------|-------------|
| AREA:      | 134 Sq. m.  |
| AREA:      | 1441 Sq. ft |
| FACING:    | Pool View   |
| DIRECTION: | South East  |

#### TWO BEDROOM APARTMENT-TYPE 2B



- sellable area and balcony location may vary for unit to unit
- kitchen appliances and bath fixtures are indicative and may vary

### UNITNO:02





| TYPE:      | Two B/R     |
|------------|-------------|
| AREA:      | 136 Sq. m.  |
| AREA:      | 1465 Sq. ft |
| FACING:    | Pool View   |
| DIRECTION: | North West  |

#### TWO BEDROOM APARTMENT-TYPE 3B



- sellable area and balcony location may vary for unit to unit
- · kitchen appliances and bath fixtures are indicative and may vary

### UNITNO:03





| TYPE:      | Two B/R     |
|------------|-------------|
| AREA: