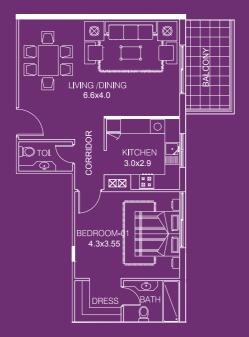

#### ONE BEDROOM APARTMENT-TYPE 1A

- sellable area and balcony location may vary for unit to unit
- kitchen appliances and bath fixtures are indicative and may vary

#### UNITNO:06

| TYPE:      | One B/R    |
|------------|------------|
| AREA:      | 81 Sq.m.   |
| AREA:      | 874 Sq. ft |
| FACING:    | Pool View  |
| DIRECTION: | North West |