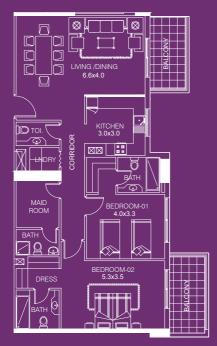

#### TWO BEDROOM APARTMENT-TYPE 3B

- sellable area and balcony location may vary for unit to unit
- · kitchen appliances and bath fixtures are indicative and may vary

### UNITNO:03

| TYPE:      | Two B/R     |
|------------|-------------|
| AREA:      | 143 Sq. m.  |
| AREA:      | 1539 Sq. ft |
| FACING:    | Pool View   |
| DIRECTION: | South East  |