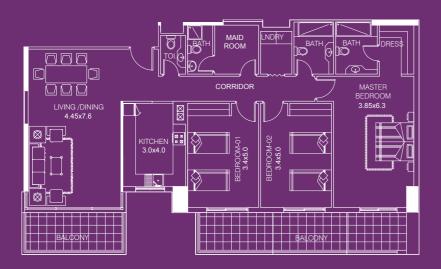

#### THREE BEDROOM APARTMENT-TYPE 1C

- sellable area and balcony location may vary for unit to unit
- · kitchen appliances and bath fixtures are indicative and may vary

#### UNITNO:09

| TYPE:   | Three B/R      |  |
|---------|----------------|--|
| AREA:   | 194 Sq. m.     |  |
| AREA:   | 2088 Sq. ft    |  |
| FACING: | Community View |  |
|         | (Road Facing)  |  |