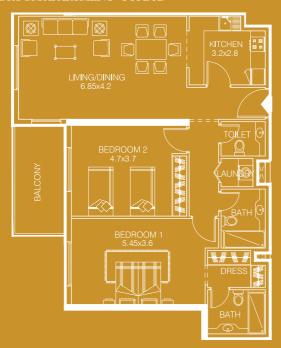

#### TWO BEDROOM APARTMENT-TYPE 1B

- sellable area and balcony location may vary for unit to unit
- kitchen appliances and bath fixtures are indicative and may vary

#### UNITNO:01

| TYPE:      | Two B/R        |
|------------|----------------|
| AREA:      | 152.89 Sq m.   |
| AREA:      | 1645.10 Sq Ft. |
| FACING:    | Pool View      |
| DIRECTION: | South East     |