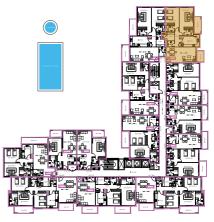

dicative and may vary

#### UNITNO: 11





| TYPE:      | One B/R       |
|------------|---------------|
| AREA:      | 82.07 Sq m.   |
| AREA:      | 883.07 Sq Ft. |
| FACING:    | Pool View     |
| DIRECTION: | South West    |

#### TWO BEDROOM APARTMENT-TYPE 1B



- sellable area and balcony location may vary for unit to unit
- kitchen appliances and bath fixtures are indicative and may vary

#### UNITNO:01





| TYPE:      | Two B/R        |
|------------|----------------|
| AREA:      | 152.89 Sq m.   |
| AREA:      | 1645.10 Sq Ft. |
| FACING:    | Pool View      |
| DIRECTION: | South East     |

#### TWO BEDROOM APARTMENT-TYPE 2B



- sellable area and balcony location may vary for unit to unit
- kitchen appliances and bath fixtures are indicative and may vary

#### UNITNO:02





| TYPE:      | Two B/R        |
|------------|----------------|
| AREA:      | 150.09 Sq m.   |
| AREA:      | 1614.97 Sq Ft. |
| FACING:    | Side Road View |
| DIRECTION: | North West     |

#### TWO BEDROOM APARTMENT-TYPE 3B



- sellable area and balcony location may vary for unit to unit
- kitchen appliances and bath fixtures are indicative and may vary

#### UNITNO:03





| TYPE:      | Two B/R        |
|------------|----------------|
| AREA:      | 119.75 Sq m.   |
| AREA:      | 1288.51 Sq Ft. |
| FACING:    | Side Road View |
| DIRECTION: | North West     |

#### TWO BEDROOM APARTMENT-TYPE 4B



- sellable area and balcony location may vary for unit to unit
- kitchen appliances and bath fixtures are indicative and may vary

#### UNITNO:04





| TYPE:      | Two B/R        |
|-