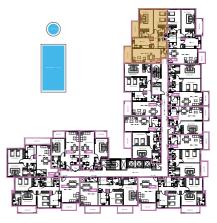

|
|------------|---------------------------|
| AREA:      | 80.75 Sq m.               |
| AREA:      | 868.8 <sub>7</sub> Sq Ft. |
| FACING:    | Pool View                 |
| DIRECTION: | South West                |

#### ONE BEDROOM APARTMENT-TYPE 3A



- sellable area and balcony location may vary for unit to unit
- kitchen appliances and bath fixtures are indicative and may vary

#### UNITNO: 11





| TYPE:      | One B/R       |
|------------|---------------|
| AREA:      | 82.07 Sq m.   |
| AREA:      | 883.07 Sq Ft. |
| FACING:    | Pool View     |
| DIRECTION: | South West    |

#### TWO BEDROOM APARTMENT-TYPE 1B



- sellable area and balcony location may vary for unit to unit
- kitchen appliances and bath fixtures are indicative and may vary

#### UNITNO:01





| TYPE:      | Two B/R        |
|------------|----------------|
| AREA:      | 152.89 Sq m.   |
| AREA:      | 1645.10 Sq Ft. |
| FACING:    | Pool View      |
| DIRECTION: | South East     |

#### TWO BEDROOM APARTMENT-TYPE 2B



- sellable area and balcony location may vary for unit to unit
- kitchen appliances and bath fixtures are indicative and may vary

#### UNITNO:02





| TYPE:      | Two B/R        |
|------------|----------------|
| AREA:      | 150.09 Sq m.   |
| AREA:      | 1614.97 Sq Ft. |
| FACING:    | Side Road View |
| DIRECTION: | North West     |

#### TWO BEDROOM APARTMENT-TYPE 3B



- sellable area and balcony location may vary for unit to unit
- kitchen appliances and bath fixtures are indicative and may vary

#### UNITNO:03





| TYPE:      | Two B/R        |
|-