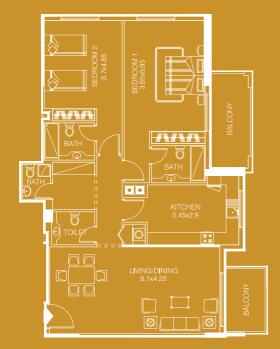

#### TWO BEDROOM APARTMENT-TYPE 1B

- sellable area and balcony location may vary for unit to unit
- kitchen appliances and bath fixtures are indicative and may vary

#### UNITNO:01

| TYPE:      | Two B/R        |
|------------|----------------|
| AREA:      | 152.89 Sq m.   |
| AREA:      | 1645.10 Sq Ft. |
| FACING:    | Pool View      |
| DIRECTION: | South East     |