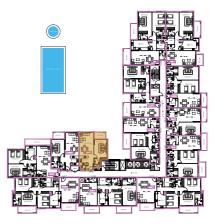

A/C No: 10174999159014

#### **FACT SHEET**

Total no. of units: 129
One bedroom: 30
Two bedroom: 79
Three bedroom: 20
Total land area: 4,083 sq
Built up area: 26,150 s



# Typical Floor Plate

1



## Podium Floor Plate





#### ONE BEDROOM APARTMENT-TYPE 1A



- sellable area and balcony location may vary for unit to unit
- kitchen appliances and bath fixtures are indicative and may vary

#### UNITNO:05





| TYPE:      | One B/R        |
|------------|----------------|
| AREA:      | 80.79 Sq m.    |
| AREA:      | 869.30 Sq Ft.  |
| FACING:    | Side Road View |
| DIRECTION: | North West     |

#### ONE BEDROOM APARTMENT - TYPE 2A



- sellable area and balcony location may vary for unit to unit
- kitchen appliances and bath fixtures are indicative and may vary

#### UNITNO: 10





| TYPE:      | One B/R                   |
|------------|---------------------------|
| AREA:      | 80.75 Sq m.               |
| AREA:      | 868.8 <sub>7</sub> Sq Ft. |
| FACING:    | Pool View                 |
| DIRECTION: | South West                |

#### ONE BEDROOM APARTMENT-TYPE 3A



- sellable area and balcony location may vary for unit to unit
- kitchen appliances and bath fixtures are indicative and may vary

#### UNITNO: 11





| TYPE:      | One B/R       |
|------------|---------------|
| AREA:      | 82.07 Sq m.   |
| AREA:      | 883.07 Sq Ft. |
| FACING:    | Pool View     |
| DIRECTION: | South West    |

#### TWO BEDROOM APARTMENT-TYPE 1B



- sellable area and balcony location may vary for unit to unit
- kitchen appliances and bath fixtures are indicative and may