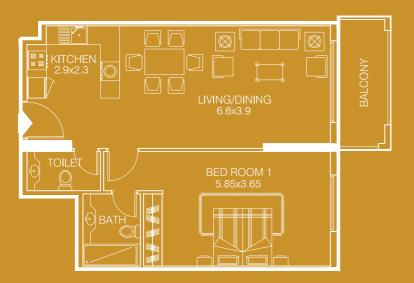

#### ONE BEDROOM APARTMENT-TYPE 1A

- sellable area and balcony location may vary for unit to unit
- kitchen appliances and bath fixtures are indicative and may vary

#### UNITNO:05

| TYPE:      | One B/R        |
|------------|----------------|
| AREA:      | 80.79 Sq m.    |
| AREA:      | 869.30 Sq Ft.  |
| FACING:    | Side Road View |
| DIRECTION: | North West     |