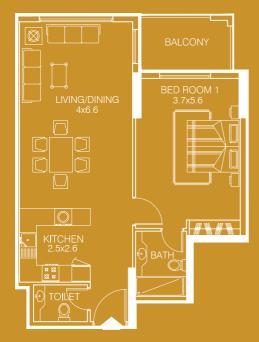

#### ONE BEDROOM APARTMENT-TYPE 1A

- sellable area and balcony location may vary for unit to unit
- kitchen appliances and bath fixtures are indicative and may vary

#### UNITNO:05

| TYPE:      | One B/R        |
|------------|----------------|
| AREA:      | 80.79 Sq m.    |
| AREA:      | 869.30 Sq Ft.  |
| FACING:    | Side Road View |
| DIRECTION: | North West     |