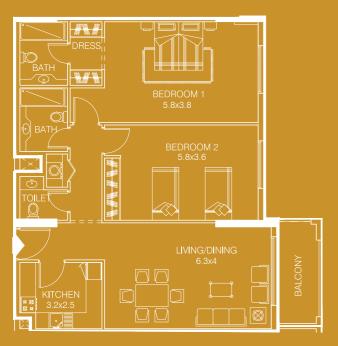

#### TWO BEDROOM APARTMENT-TYPE 1B

- sellable area and balcony location may vary for unit to unit
- kitchen appliances and bath fixtures are indicative and may vary

#### UNITNO:01

| TYPE:      | Two B/R        |
|------------|----------------|
| AREA:      | 152.89 Sq m.   |
| AREA:      | 1645.10 Sq Ft. |
| FACING:    | Pool View      |
| DIRECTION: | South East     |