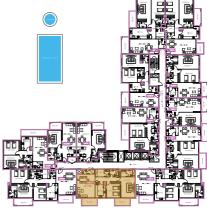

tive and may vary

### UNITNO:06





| TYPE:      | Two B/R        |
|------------|----------------|
| AREA:      | 122.27 Sq m.   |
| AREA:      | 1315.63 Sq Ft. |
| FACING:    | Pool View      |
| DIRECTION: | South East     |

#### TWO BEDROOM APARTMENT-TYPE 6B



- sellable area and balcony location may vary for unit to unit
- kitchen appliances and bath fixtures are indicative and may vary

#### UNITNO:07





| TYPE:      | Two B/R        |
|------------|----------------|
| AREA:      | 129.87 Sq m.   |
| AREA:      | 1397.40 Sq Ft. |
| FACING:    | Side Road View |
| DIRECTION: | North West     |

#### TWO BEDROOM APARTMENT-TYPE 7B



- sellable area and balcony location may vary for unit to unit
- kitchen appliances and bath fixtures are indicative and may vary

#### UNITNO:09





| TYPE:      | Two B/R        |
|------------|----------------|
| AREA:      | 149.16 Sq m.   |
| AREA:      | 1604.96 Sq Ft. |
| FACING:    | Community View |
|            | (Road Facing)  |
| DIRECTION: | North East     |

#### TWO BEDROOM APARTMENT-TYPE 8B



- sellable area and balcony location may vary for unit to unit
- kitchen appliances and bath fixtures are indicative and may vary

### UNITNO:13



| TYPE:      | Two B/R        |  |
|------------|----------------|--|
| AREA:      | 126.66 Sq m.   |  |
| AREA:      | 1362.86 Sq Ft. |  |
| FACING:    | Pool View      |  |
| DIRECTION: | South West     |  |

#### THREE BEDROOM APARTMENT-TYPE 1C



- sellable area and balcony location may vary for unit to unit
- kitchen appliances and bath fixtures are indicative and may vary

####