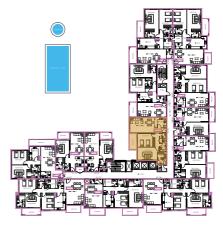

tive and may vary

#### UNITNO:03





| TYPE:      | Two B/R        |
|------------|----------------|
| AREA:      | 119.75 Sq m.   |
| AREA:      | 1288.51 Sq Ft. |
| FACING:    | Side Road View |
| DIRECTION: | North West     |

#### TWO BEDROOM APARTMENT-TYPE 4B



- sellable area and balcony location may vary for unit to unit
- kitchen appliances and bath fixtures are indicative and may vary

#### UNITNO:04





| TYPE:      | Two B/R        |
|------------|----------------|
| AREA:      | 125.32 Sq m.   |
| AREA:      | 1348.44 Sq Ft. |
| FACING:    | Pool View      |
| DIRECTION: | South East     |

#### TWO BEDROOM APARTMENT-TYPE 5B



- sellable area and balcony location may vary for unit to unit
- kitchen appliances and bath fixtures are indicative and may vary

### UNITNO:06





| TYPE:      | Two B/R        |
|------------|----------------|
| AREA:      | 122.27 Sq m.   |
| AREA:      | 1315.63 Sq Ft. |
| FACING:    | Pool View      |
| DIRECTION: | South East     |

#### TWO BEDROOM APARTMENT-TYPE 6B



- sellable area and balcony location may vary for unit to unit
- kitchen appliances and bath fixtures are indicative and may vary

#### UNITNO:07





| TYPE:      | Two B/R        |
|------------|----------------|
| AREA:      | 129.87 Sq m.   |
| AREA:      | 1397.40 Sq Ft. |
| FACING:    | Side Road View |
| DIRECTION: | North West     |

#### TWO BEDROOM APARTMENT-TYPE 7B



- sellable area and balcony location may vary for unit to unit
- kitchen appliances and bath fixtures are indicative and may vary

#### UNITNO:09





| TYPE:      | Two B/R        |
|-