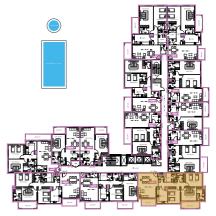

| Two B/R        |
|------------|----------------|
| AREA:      | 149.16 Sq m.   |
| AREA:      | 1604.96 Sq Ft. |
| FACING:    | Community View |
|            | (Road Facing)  |
| DIRECTION: | North East     |

#### TWO BEDROOM APARTMENT-TYPE 8B



- sellable area and balcony location may vary for unit to unit
- kitchen appliances and bath fixtures are indicative and may vary

### UNITNO:13



| TYPE:      | Two B/R        |  |
|------------|----------------|--|
| AREA:      | 126.66 Sq m.   |  |
| AREA:      | 1362.86 Sq Ft. |  |
| FACING:    | Pool View      |  |
| DIRECTION: | South West     |  |

#### THREE BEDROOM APARTMENT-TYPE 1C



- sellable area and balcony location may vary for unit to unit
- kitchen appliances and bath fixtures are indicative and may vary

#### UNITNO:08





| TYPE:      | Three B/R      |
|------------|----------------|
| 11112,     | THEC B/R       |
| AREA:      | 171.68 Sq m.   |
| AREA:      | 1847.28 Sq Ft. |
| FACING:    | Community View |
|            | (Road Facing)  |
| DIRECTION: | North East     |

#### THREE BEDROOM APARTMENT-TYPE 2C



- sellable area and balcony location may vary for unit to unit
- kitchen appliances and bath fixtures are indicative and may vary

#### UNITNO: 12



| TYPE:      | Three B/R      |
|------------|----------------|
| AREA:      | 172.03 Sq m.   |
| AREA:      | 1851.04 Sq Ft. |
| FACING:    | Community View |
|            | (Road Facing)  |
| DIRECTION: | North East     |