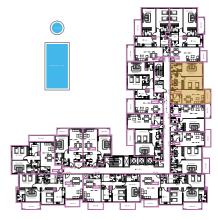

ive and may vary

#### UNITNO:01





| TYPE:      | Two B/R        |
|------------|----------------|
| AREA:      | 152.89 Sq m.   |
| AREA:      | 1645.10 Sq Ft. |
| FACING:    | Pool View      |
| DIRECTION: | South East     |

#### TWO BEDROOM APARTMENT-TYPE 2B



- sellable area and balcony location may vary for unit to unit
- kitchen appliances and bath fixtures are indicative and may vary

#### UNITNO:02





| TYPE:      | Two B/R        |
|------------|----------------|
| AREA:      | 150.09 Sq m.   |
| AREA:      | 1614.97 Sq Ft. |
| FACING:    | Side Road View |
| DIRECTION: | North West     |

#### TWO BEDROOM APARTMENT-TYPE 3B



- sellable area and balcony location may vary for unit to unit
- kitchen appliances and bath fixtures are indicative and may vary

#### UNITNO:03





| TYPE:      | Two B/R        |
|------------|----------------|
| AREA:      | 119.75 Sq m.   |
| AREA:      | 1288.51 Sq Ft. |
| FACING:    | Side Road View |
| DIRECTION: | North West     |

#### TWO BEDROOM APARTMENT-TYPE 4B



- sellable area and balcony location may vary for unit to unit
- kitchen appliances and bath fixtures are indicative and may vary

#### UNITNO:04





| TYPE:      | Two B/R        |
|------------|----------------|
| AREA:      | 125.32 Sq m.   |
| AREA:      | 1348.44 Sq Ft. |
| FACING:    | Pool View      |
| DIRECTION: | South East     |

#### TWO BEDROOM APARTMENT-TYPE 5B



- sellable area and balcony location may vary for unit to unit
- kitchen appliances and bath fixtures are indicative and may vary

### UNITNO:06





| TYPE:      | Two B/R        |
|--