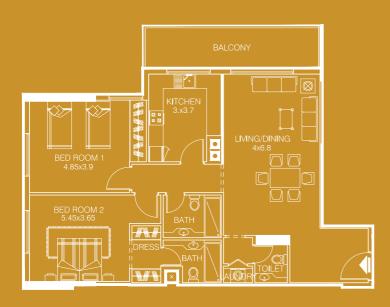

#### TWO BEDROOM APARTMENT-TYPE 1B

- sellable area and balcony location may vary for unit to unit
- kitchen appliances and bath fixtures are indicative and may vary

#### UNITNO:01

| TYPE:      | Two B/R        |
|------------|----------------|
| AREA:      | 152.89 Sq m.   |
| AREA:      | 1645.10 Sq Ft. |
| FACING:    | Pool View      |
| DIRECTION: | South East     |