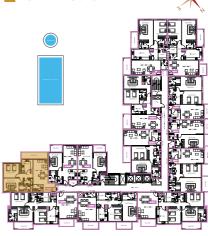

:07





| TYPE:      | Two B/R        |
|------------|----------------|
| AREA:      | 129.87 Sq m.   |
| AREA:      | 1397.40 Sq Ft. |
| FACING:    | Side Road View |
| DIRECTION: | North West     |

#### TWO BEDROOM APARTMENT-TYPE 7B



- sellable area and balcony location may vary for unit to unit
- kitchen appliances and bath fixtures are indicative and may vary

#### UNITNO:09





| TYPE:      | Two B/R        |
|------------|----------------|
| AREA:      | 149.16 Sq m.   |
| AREA:      | 1604.96 Sq Ft. |
| FACING:    | Community View |
|            | (Road Facing)  |
| DIRECTION: | North East     |

#### TWO BEDROOM APARTMENT-TYPE 8B



- sellable area and balcony location may vary for unit to unit
- kitchen appliances and bath fixtures are indicative and may vary

### UNITNO:13



| TYPE:      | Two B/R        |  |
|------------|----------------|--|
| AREA:      | 126.66 Sq m.   |  |
| AREA:      | 1362.86 Sq Ft. |  |
| FACING:    | Pool View      |  |
| DIRECTION: | South West     |  |

#### THREE BEDROOM APARTMENT-TYPE 1C



- sellable area and balcony location may vary for unit to unit
- kitchen appliances and bath fixtures are indicative and may vary

#### UNITNO:08





| TYPE:      | Three B/R      |
|------------|----------------|
| 11112,     | THEC B/R       |
| AREA:      | 171.68 Sq m.   |
| AREA:      | 1847.28 Sq Ft. |
| FACING:    | Community View |
|            | (Road Facing)  |
| DIRECTION: | North East     |

#### THREE BEDROOM APARTMENT-TYPE 2C



- sellable area and balcony location may vary for unit to unit
- kitchen appliances and bath fixtur