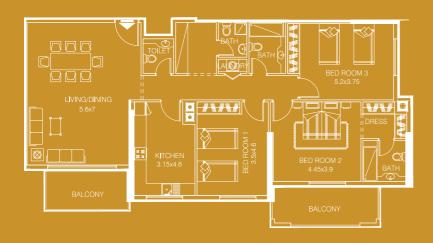

#### THREE BEDROOM APARTMENT-TYPE 1C

- sellable area and balcony location may vary for unit to unit
- kitchen appliances and bath fixtures are indicative and may vary

#### UNITNO:08

| TYPE:      | Three B/R      |
|------------|----------------|
| 11112,     | THEC B/R       |
| AREA:      | 171.68 Sq m.   |
| AREA:      | 1847.28 Sq Ft. |
| FACING:    | Community View |
|            | (Road Facing)  |
| DIRECTION: | North East     |