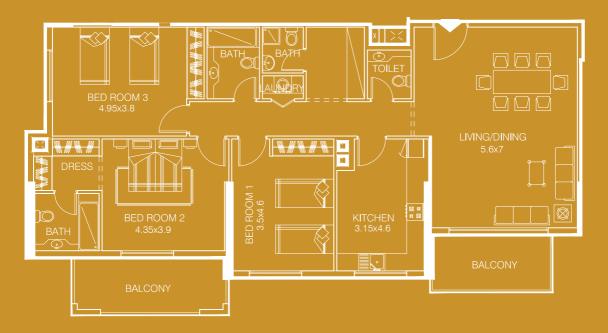

#### THREE BEDROOM APARTMENT-TYPE 1C

- sellable area and balcony location may vary for unit to unit
- kitchen appliances and bath fixtures are indicative and may vary

#### UNITNO:08

| TYPE:      | Three B/R      |
|------------|----------------|
| 11112,     | THEC B/R       |
| AREA:      | 171.68 Sq m.   |
| AREA:      | 1847.28 Sq Ft. |
| FACING:    | Community View |
|            | (Road Facing)  |
| DIRECTION: | North East     |