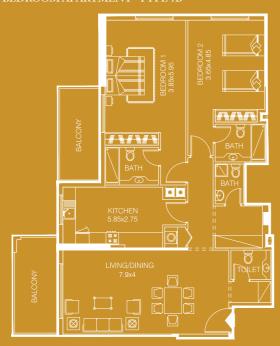

#### TWO BEDROOM APARTMENT-TYPE 4B

- sellable area and balcony location may vary for unit to unit
- kitchen appliances and bath fixtures are indicative and may vary

#### UNITNO:04

| TYPE:      | Two B/R        |
|------------|----------------|
| AREA:      | 125.32 Sq m.   |
| AREA:      | 1348.44 Sq Ft. |
| FACING:    | Pool View      |
| DIRECTION: | South East     |