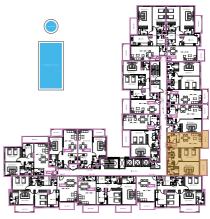

tive and may vary

#### UNITNO:04





| TYPE:      | Two B/R        |
|------------|----------------|
| AREA:      | 125.32 Sq m.   |
| AREA:      | 1348.44 Sq Ft. |
| FACING:    | Pool View      |
| DIRECTION: | South East     |

#### TWO BEDROOM APARTMENT-TYPE 5B



- sellable area and balcony location may vary for unit to unit
- kitchen appliances and bath fixtures are indicative and may vary

### UNITNO:06





| TYPE:      | Two B/R        |
|------------|----------------|
| AREA:      | 122.27 Sq m.   |
| AREA:      | 1315.63 Sq Ft. |
| FACING:    | Pool View      |
| DIRECTION: | South East     |

#### TWO BEDROOM APARTMENT-TYPE 6B



- sellable area and balcony location may vary for unit to unit
- kitchen appliances and bath fixtures are indicative and may vary

#### UNITNO:07





| TYPE:      | Two B/R        |
|------------|----------------|
| AREA:      | 129.87 Sq m.   |
| AREA:      | 1397.40 Sq Ft. |
| FACING:    | Side Road View |
| DIRECTION: | North West     |

#### TWO BEDROOM APARTMENT-TYPE 7B



- sellable area and balcony location may vary for unit to unit
- kitchen appliances and bath fixtures are indicative and may vary

#### UNITNO:09





| TYPE:      | Two B/R        |
|------------|----------------|
| AREA:      | 149.16 Sq m.   |
| AREA:      | 1604.96 Sq Ft. |
| FACING:    | Community View |
|            | (Road Facing)  |
| DIRECTION: | North East     |

#### TWO BEDROOM APARTMENT-TYPE 8B



- sellable area and balcony location may vary for unit to unit
- kitchen appliances and bath fixtures are indicative and may vary

### UNITNO:13



| TYP