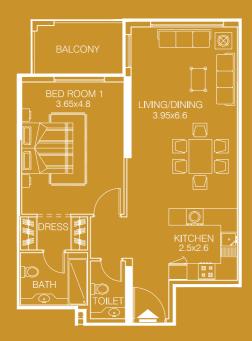

#### ONE BEDROOM APARTMENT - TYPE 2A

- sellable area and balcony location may vary for unit to unit
- kitchen appliances and bath fixtures are indicative and may vary

#### UNITNO: 10

| TYPE:      | One B/R                   |
|------------|---------------------------|
| AREA:      | 80.75 Sq m.               |
| AREA:      | 868.8 <sub>7</sub> Sq Ft. |
| FACING:    | Pool View                 |
| DIRECTION: | South West                |