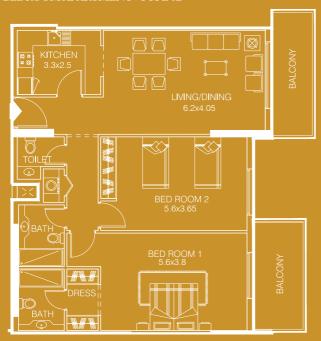

#### TWO BEDROOM APARTMENT-TYPE 2B

- sellable area and balcony location may vary for unit to unit
- kitchen appliances and bath fixtures are indicative and may vary

#### UNITNO:02

| TYPE:      | Two B/R        |
|------------|----------------|
| AREA:      | 150.09 Sq m.   |
| AREA:      | 1614.97 Sq Ft. |
| FACING:    | Side Road View |
| DIRECTION: | North West     |