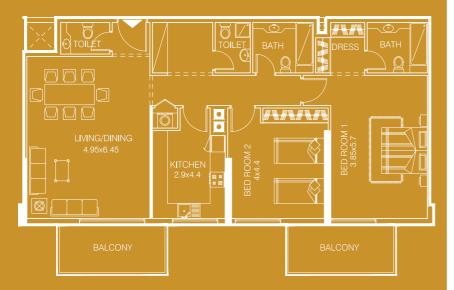

#### TWO BEDROOM APARTMENT-TYPE 1B

- sellable area and balcony location may vary for unit to unit
- kitchen appliances and bath fixtures are indicative and may vary

#### UNITNO:01

| TYPE:      | Two B/R        |
|------------|----------------|
| AREA:      | 152.89 Sq m.   |
| AREA:      | 1645.10 Sq Ft. |
| FACING:    | Pool View      |
| DIRECTION: | South East     |