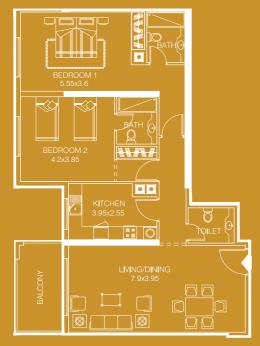

#### TWO BEDROOM APARTMENT-TYPE 4B

- sellable area and balcony location may vary for unit to unit
- kitchen appliances and bath fixtures are indicative and may vary

#### UNITNO:04

| TYPE:      | Two B/R        |
|------------|----------------|
| AREA:      | 125.32 Sq m.   |
| AREA:      | 1348.44 Sq Ft. |
| FACING:    | Pool View      |
| DIRECTION: | South East     |