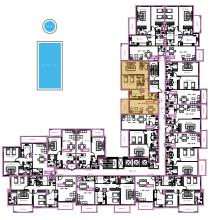

ive and may vary

#### UNITNO:02





| TYPE:      | Two B/R        |
|------------|----------------|
| AREA:      | 150.09 Sq m.   |
| AREA:      | 1614.97 Sq Ft. |
| FACING:    | Side Road View |
| DIRECTION: | North West     |

#### TWO BEDROOM APARTMENT-TYPE 3B



- sellable area and balcony location may vary for unit to unit
- kitchen appliances and bath fixtures are indicative and may vary

#### UNITNO:03





| TYPE:      | Two B/R        |
|------------|----------------|
| AREA:      | 119.75 Sq m.   |
| AREA:      | 1288.51 Sq Ft. |
| FACING:    | Side Road View |
| DIRECTION: | North West     |

#### TWO BEDROOM APARTMENT-TYPE 4B



- sellable area and balcony location may vary for unit to unit
- kitchen appliances and bath fixtures are indicative and may vary

#### UNITNO:04





| TYPE:      | Two B/R        |
|------------|----------------|
| AREA:      | 125.32 Sq m.   |
| AREA:      | 1348.44 Sq Ft. |
| FACING:    | Pool View      |
| DIRECTION: | South East     |

#### TWO BEDROOM APARTMENT-TYPE 5B



- sellable area and balcony location may vary for unit to unit
- kitchen appliances and bath fixtures are indicative and may vary

### UNITNO:06





| TYPE:      | Two B/R        |
|------------|----------------|
| AREA:      | 122.27 Sq m.   |
| AREA:      | 1315.63 Sq Ft. |
| FACING:    | Pool View      |
| DIRECTION: | South East     |

#### TWO BEDROOM APARTMENT-TYPE 6B



- sellable area and balcony location may vary for unit to unit
- kitchen appliances and bath fixtures are indicative and may vary

#### UNITNO:07





| TYPE:      | Two B/R        |
|--