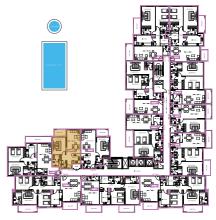

|------------|----------------|
| AREA:      | 80.79 Sq m.    |
| AREA:      | 869.30 Sq Ft.  |
| FACING:    | Side Road View |
| DIRECTION: | North West     |

#### ONE BEDROOM APARTMENT - TYPE 2A



- sellable area and balcony location may vary for unit to unit
- kitchen appliances and bath fixtures are indicative and may vary

#### UNITNO: 10





| TYPE:      | One B/R                   |
|------------|---------------------------|
| AREA:      | 80.75 Sq m.               |
| AREA:      | 868.8 <sub>7</sub> Sq Ft. |
| FACING:    | Pool View                 |
| DIRECTION: | South West                |

#### ONE BEDROOM APARTMENT-TYPE 3A



- sellable area and balcony location may vary for unit to unit
- kitchen appliances and bath fixtures are indicative and may vary

#### UNITNO: 11





| TYPE:      | One B/R       |
|------------|---------------|
| AREA:      | 82.07 Sq m.   |
| AREA:      | 883.07 Sq Ft. |
| FACING:    | Pool View     |
| DIRECTION: | South West    |

#### TWO BEDROOM APARTMENT-TYPE 1B



- sellable area and balcony location may vary for unit to unit
- kitchen appliances and bath fixtures are indicative and may vary

#### UNITNO:01





| TYPE:      | Two B/R        |
|------------|----------------|
| AREA:      | 152.89 Sq m.   |
| AREA:      | 1645.10 Sq Ft. |
| FACING:    | Pool View      |
| DIRECTION: | South East     |

#### TWO BEDROOM APARTMENT-TYPE 2B



- sellable area and balcony location may vary for unit to unit
- kitchen appliances and bath fixtures are indicative and may vary

#### UNITNO:02





| TYPE:      | Two B/R        |
|-------