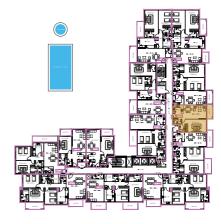

- Combination of furnished I, 2 and 3 B/R Apartments with balcony / terrace along with private parking spaces
- Fully Fitted Kitchen
- Podium Level Swimming Pool along with Kids Pool area
- Fitness Club with Sauna and Steam Facilities at podium level
- High Ceiling Lobby with extravagant finishing
- Located at Al Furjan Master Community

Project No: 1572 Escrow A/C Bank: ADCB Escrow A/C No: 10174999159014

#### **FACT SHEET**

Total no. of units: 129
One bedroom: 30
Two bedroom: 79
Three bedroom: 20
Total land area: 4,083 sq
Built up area: 26,150 s



# Typical Floor Plate

1



## Podium Floor Plate





#### ONE BEDROOM APARTMENT-TYPE 1A



- sellable area and balcony location may vary for unit to unit
- kitchen appliances and bath fixtures are indicative and may vary

#### UNITNO:05





| TYPE:      | One B/R        |
|------------|----------------|
| AREA:      | 80.79 Sq m.    |
| AREA:      | 869.30 Sq Ft.  |
| FACING:    | Side Road View |
| DIRECTION: | North West     |

#### ONE BEDROOM APARTMENT - TYPE 2A



- sellable area and balcony location may vary for unit to unit
- kitchen appliances and bath fixtures are indicative and may vary

#### UNITNO: 10





| TYPE:      | One B/R                   |
|------------|---------------------------|
| AREA:      | 80.75 Sq m.               |
| AREA:      | 868.8 <sub>7</sub> Sq Ft. |
| FACING:    | Pool View                 |
| DIRECTION: | South West                |

#### ONE BEDROOM APARTMENT-TYPE 3A



- sellable area and balcony location may vary for unit to unit
- kitchen appliances and bath fixtures are indicative