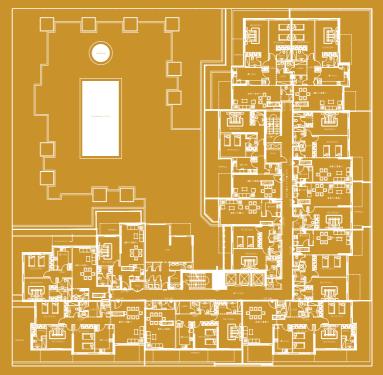

Azizi Developments properties in Al Furjan are designed in a similar manner in order to keep consistency and elegance while providing top-notch facilities and amenities.

#### **FEATURES**

- Combination of furnished I, 2 and 3 B/R Apartments with balcony / terrace along with private parking spaces
- Fully Fitted Kitchen
- Podium Level Swimming Pool along with Kids Pool area
- Fitness Club with Sauna and Steam Facilities at podium level
- High Ceiling Lobby with extravagant finishing
- Located at Al Furjan Master Community

Project No: 1572 Escrow A/C Bank: ADCB Escrow A/C No: 10174999159014

#### **FACT SHEET**

Total no. of units: 129
One bedroom: 30
Two bedroom: 79
Three bedroom: 20
Total land area: 4,083 sq
Built up area: 26,150 s



# Typical Floor Plate

1



## Podium Floor Plate





#### ONE BEDROOM APARTMENT-TYPE 1A



- sellable area and balcony location may vary for unit to unit
- kitchen appliances and bath fixtures are indicative and may vary

#### UNITNO:05





| TYPE:      | One B/R        |
|------------|----------------|
| AREA:      | 80.79 Sq m.    |
| AREA:      | 869.30 Sq Ft.  |
| FACING:    | Side Road View |
| DIRECTION: | North West     |

#### ONE BEDROOM APARTMENT - TYPE 2A



- sellable area and balcony location may vary for unit to unit
- kitchen appliances and bath fixtures are indicative and may vary

#### UNITNO: 10





| TYPE:      | One B/R                   |
|------------|---------------------------|
| AREA:      | 80.75 Sq m.               |
| AREA:      | 868.8 <sub>7</sub> Sq Ft. |
| FACING:    | Pool View                 |
| DIREC