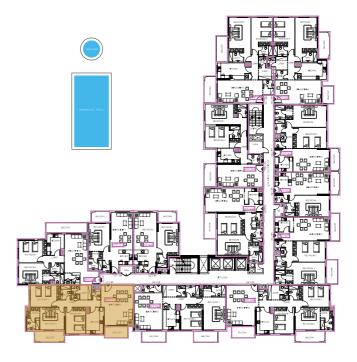

cony location may vary for unit to unit
- kitchen appliances and bath fixtures are indicative and may vary

#### UNITNO:08





| TYPE:      | Three B/R      |
|------------|----------------|
| 11112,     | THEC B/R       |
| AREA:      | 171.68 Sq m.   |
| AREA:      | 1847.28 Sq Ft. |
| FACING:    | Community View |
|            | (Road Facing)  |
| DIRECTION: | North East     |

#### THREE BEDROOM APARTMENT-TYPE 2C



- sellable area and balcony location may vary for unit to unit
- kitchen appliances and bath fixtures are indicative and may vary

#### UNITNO: 12



| TYPE:      | Three B/R      |
|------------|----------------|
| AREA:      | 172.03 Sq m.   |
| AREA:      | 1851.04 Sq Ft. |
| FACING:    | Community View |
|            | (Road Facing)  |
| DIRECTION: | North East     |