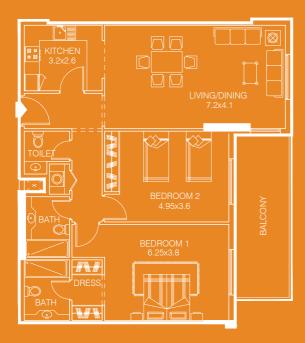

# TWO BEDROOM APARTMENT-TYPE 1B

- sellable area and balcony location may vary for unit to unit
- kitchen appliances and bath fixtures are indicative and may vary

# UNITNO:01

| TYPE:      | Two B/R        |
|------------|----------------|
| AREA:      | 147.04 Sq.m.   |
| AREA:      | 1582.15 Sq. ft |
| FACING:    | Pool View      |
| DIRECTION: | North West     |