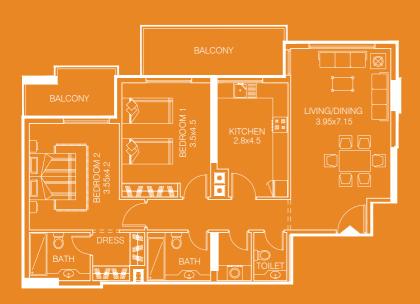

# TWO BEDROOM APARTMENT-TYPE 2B

- sellable area and balcony location may vary for unit to unit
- kitchen appliances and bath fixtures are indicative and may vary

# UNITNO:02

| TYPE:      | Two B/R        |  |
|------------|----------------|--|
| AREA:      | 149.16 Sq. m.  |  |
| AREA:      | 1604.96 Sq. ft |  |
| FACING:    | Pool View      |  |
| DIRECTION: | South East     |  |