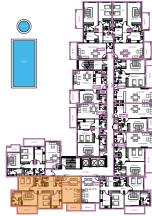

# UNITNO:10





| TYPE:      | Two B/R        |  |
|------------|----------------|--|
| AREA:      | 129.61 Sq. m.  |  |
| AREA:      | 1394.60 Sq. ft |  |
| FACING:    | Pool View      |  |
| DIRECTION: | South West     |  |

# THREE BEDROOM APARTMENT-TYPE 1C



- sellable area and balcony location may vary for unit to unit
- kitchen appliances and bath fixtures are indicative and may vary

# UNITNO:08





| TYPE:   | Three B/R      |
|---------|----------------|
| AREA:   | 165.72 Sq.m.   |
| AREA:   | 1783.15 Sq. ft |
| FACING: | Community View |
|         | (Road Facing)  |

#### DIRECTION: North East

# THREE BEDROOM APARTMENT-TYPE 2C



- sellable area and balcony location may vary for unit to unit
- kitchen appliances and bath fixtures are indicative and may vary

# UNITNO:09





| TYPE:   | Three B/R      |   |
|---------|----------------|---|
| AREA:   | 166.11 Sq. m.  |   |
| AREA:   | 1787.34 Sq. ft |   |
| FACING: | Community View | _ |
|         | (Road Facing)  |   |

Drawings are provided by our consultants. All dimensions, features and amenities are approximate at time of printing. Actual area may vary from stated area. Drawings not to scale E&OE. The developer reserves the right to make revisions to the floor plans and any features, materials and dimensions mentioned without further notice.

North East

DIRECTION: