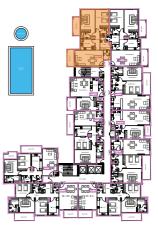

cative and may vary

# UNITNO:05





| TYPE:      | One B/R       |  |
|------------|---------------|--|
| AREA:      | 79.25 Sq. m.  |  |
| AREA:      | 852.73 Sq. ft |  |
| FACING:    | Pool View     |  |
| DIRECTION: | North West    |  |

# TWO BEDROOM APARTMENT-TYPE 1B



- sellable area and balcony location may vary for unit to unit
- kitchen appliances and bath fixtures are indicative and may vary

# UNITNO:01





| TYPE:      | Two B/R        |
|------------|----------------|
| AREA:      | 147.04 Sq.m.   |
| AREA:      | 1582.15 Sq. ft |
| FACING:    | Pool View      |
| DIRECTION: | North West     |

# TWO BEDROOM APARTMENT-TYPE 2B



- sellable area and balcony location may vary for unit to unit
- kitchen appliances and bath fixtures are indicative and may vary

# UNITNO:02





| TYPE:      | Two B/R        |  |
|------------|----------------|--|
| AREA:      | 149.16 Sq. m.  |  |
| AREA:      | 1604.96 Sq. ft |  |
| FACING:    | Pool View      |  |
| DIRECTION: | South East     |  |

# TWO BEDROOM APARTMENT-TYPE 3B



- sellable area and balcony location may vary for unit to unit
- kitchen appliances and bath fixtures are indicative and may vary

# UNITNO:03





| TYPE:      | Two B/R        |
|------------|----------------|
| AREA:      | 124.70 Sq.m.   |
| AREA:      | 1341.77 Sq. ft |
| FACING:    | Pool View      |
| DIRECTION: | North West     |

# TWO BEDROOM APARTMENT-TYPE 4B



- sellable area and balcony location may vary for unit to unit
- kitchen appliances and bath fixtures are indicative and may vary

# UNITNO:06





| TYPE:      | Two B/R