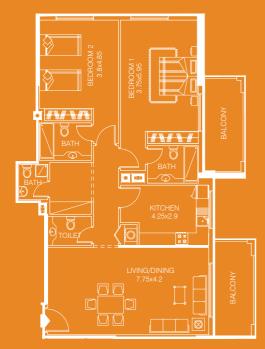

# TWO BEDROOM APARTMENT-TYPE 1B

- sellable area and balcony location may vary for unit to unit
- kitchen appliances and bath fixtures are indicative and may vary

# UNITNO:01

| TYPE:      | Two B/R        |
|------------|----------------|
| AREA:      | 147.04 Sq.m.   |
| AREA:      | 1582.15 Sq. ft |
| FACING:    | Pool View      |
| DIRECTION: | North West     |