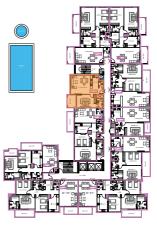

Combination of furnished I, 2 and 3 B/R Apartments with balcony / terrace along with private parking spaces
- Fully Fitted Kitchen
- · Podium Level Swimming Pool along with Kids Pool area
- Fitness Club with Sauna and Steam Facilities at podium level
- High Ceiling Lobby with extravagant finishing
- Located at Al Furjan Master Community

Project No: 1573 Escrow A/C Bank: ADCB Escrow A/C No: 10174999159012

#### **FACT SHEET**

Total no. of units: 99
One bedroom: 20
Two bedroom: 59
Three bedroom: 20
Total land area: 3129 sq.m.
Built up area: 20,500 sq.m



# Typical Floor Plate

Azizi Neighborhood Pool Vie





# ONE BEDROOM APARTMENT-TYPE 1A



- sellable area and balcony location may vary for unit to unit
- kitchen appliances and bath fixtures are indicative and may vary

# UNITNO:04





| TYPE:      | One B/R       |  |
|------------|---------------|--|
| AREA:      | 83.20 Sq.m.   |  |
| AREA:      | 895.23 Sq. ft |  |
| FACING:    | Pool View     |  |
| DIRECTION: | South East    |  |

# ONE BEDROOM APARTMENT-TYPE 2A



- sellable area and balcony location may vary for unit to unit
- kitchen appliances and bath fixtures are indicative and may vary

# UNITNO:05





| TYPE:      | One B/R       |  |
|------------|---------------|--|
| AREA:      | 79.25 Sq. m.  |  |
| AREA:      | 852.73 Sq. ft |  |
| FACING:    | Pool View     |  |
| DIRECTION: | North West    |  |

# TWO BEDROOM APARTMENT-TYPE 1B



- sellable area and balcony location may vary for unit to unit
- kitchen appliances and bath fixtures are indicative and may vary

# UNITNO:01





| TYPE:      | Two B/R