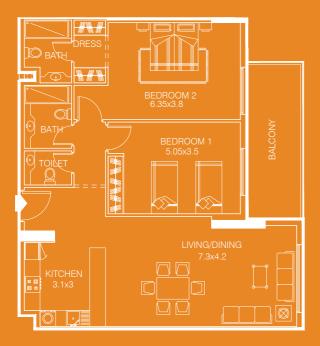

# TWO BEDROOM APARTMENT-TYPE 1B

- sellable area and balcony location may vary for unit to unit
- kitchen appliances and bath fixtures are indicative and may vary

# UNITNO:01

| TYPE:      | Two B/R        |
|------------|----------------|
| AREA:      | 147.04 Sq.m.   |
| AREA:      | 1582.15 Sq. ft |
| FACING:    | Pool View      |
| DIRECTION: | North West     |