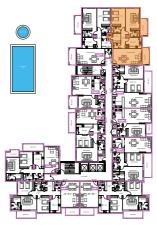

ay vary

# UNITNO:04





| TYPE:      | One B/R       |  |
|------------|---------------|--|
| AREA:      | 83.20 Sq.m.   |  |
| AREA:      | 895.23 Sq. ft |  |
| FACING:    | Pool View     |  |
| DIRECTION: | South East    |  |

# ONE BEDROOM APARTMENT-TYPE 2A



- sellable area and balcony location may vary for unit to unit
- kitchen appliances and bath fixtures are indicative and may vary

# UNITNO:05





| TYPE:      | One B/R       |  |
|------------|---------------|--|
| AREA:      | 79.25 Sq. m.  |  |
| AREA:      | 852.73 Sq. ft |  |
| FACING:    | Pool View     |  |
| DIRECTION: | North West    |  |

# TWO BEDROOM APARTMENT-TYPE 1B



- sellable area and balcony location may vary for unit to unit
- kitchen appliances and bath fixtures are indicative and may vary

# UNITNO:01





| TYPE:      | Two B/R        |
|------------|----------------|
| AREA:      | 147.04 Sq.m.   |
| AREA:      | 1582.15 Sq. ft |
| FACING:    | Pool View      |
| DIRECTION: | North West     |

# TWO BEDROOM APARTMENT-TYPE 2B



- sellable area and balcony location may vary for unit to unit
- kitchen appliances and bath fixtures are indicative and may vary

# UNITNO:02





| TYPE:      | Two B/R        |  |
|------------|----------------|--|
| AREA:      | 149.16 Sq. m.  |  |
| AREA:      | 1604.96 Sq. ft |  |
| FACING:    | Pool View      |  |
| DIRECTION: | South East     |  |

# TWO BEDROOM APARTMENT-TYPE 3B



- sellable area and balcony location may vary for unit to unit
- kitchen appliances and bath fixtures are indicative and may vary

# UNITNO:03





| TYPE:      | Two B/R