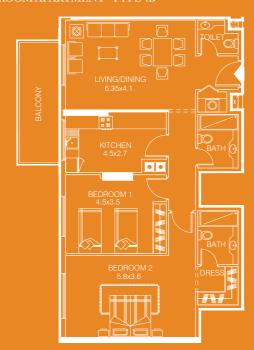

# THREE BEDROOM APARTMENT-TYPE 1C

- sellable area and balcony location may vary for unit to unit
- kitchen appliances and bath fixtures are indicative and may vary

# UNITNO:08

| TYPE:   | Three B/R      |
|---------|----------------|
| AREA:   | 165.72 Sq.m.   |
| AREA:   | 1783.15 Sq. ft |
| FACING: | Community View |
|         | (Road Facing)  |

#### DIRECTION: North East