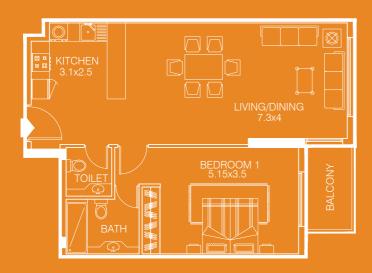

# ONE BEDROOM APARTMENT-TYPE 2A

- sellable area and balcony location may vary for unit to unit
- kitchen appliances and bath fixtures are indicative and may vary

# UNITNO:05

| TYPE:      | One B/R       |  |
|------------|---------------|--|
| AREA:      | 79.25 Sq. m.  |  |
| AREA:      | 852.73 Sq. ft |  |
| FACING:    | Pool View     |  |
| DIRECTION: | North West    |  |