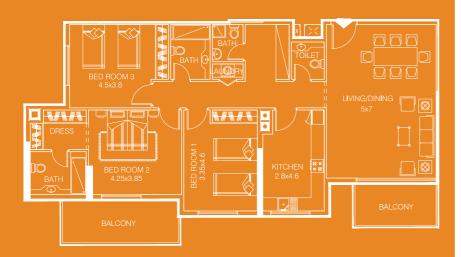

# TWO BEDROOM APARTMENT-TYPE 2B

- sellable area and balcony location may vary for unit to unit
- kitchen appliances and bath fixtures are indicative and may vary

# UNITNO:02

| TYPE:      | Two B/R        |  |
|------------|----------------|--|
| AREA:      | 149.16 Sq. m.  |  |
| AREA:      | 1604.96 Sq. ft |  |
| FACING:    | Pool View      |  |
| DIRECTION: | South East     |  |