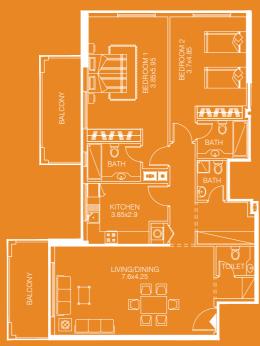

# TWO BEDROOM APARTMENT-TYPE 2B

- sellable area and balcony location may vary for unit to unit
- kitchen appliances and bath fixtures are indicative and may vary

# UNITNO:02

| TYPE:      | Two B/R        |  |
|------------|----------------|--|
| AREA:      | 149.16 Sq. m.  |  |
| AREA:      | 1604.96 Sq. ft |  |
| FACING:    | Pool View      |  |
| DIRECTION: | South East     |  |