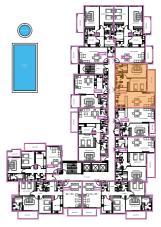

and may vary

# UNITNO:01





| TYPE:      | Two B/R        |
|------------|----------------|
| AREA:      | 147.04 Sq.m.   |
| AREA:      | 1582.15 Sq. ft |
| FACING:    | Pool View      |
| DIRECTION: | North West     |

# TWO BEDROOM APARTMENT-TYPE 2B



- sellable area and balcony location may vary for unit to unit
- kitchen appliances and bath fixtures are indicative and may vary

# UNITNO:02





| TYPE:      | Two B/R        |  |
|------------|----------------|--|
| AREA:      | 149.16 Sq. m.  |  |
| AREA:      | 1604.96 Sq. ft |  |
| FACING:    | Pool View      |  |
| DIRECTION: | South East     |  |

# TWO BEDROOM APARTMENT-TYPE 3B



- sellable area and balcony location may vary for unit to unit
- kitchen appliances and bath fixtures are indicative and may vary

# UNITNO:03





| TYPE:      | Two B/R        |
|------------|----------------|
| AREA:      | 124.70 Sq.m.   |
| AREA:      | 1341.77 Sq. ft |
| FACING:    | Pool View      |
| DIRECTION: | North West     |

# TWO BEDROOM APARTMENT-TYPE 4B



- sellable area and balcony location may vary for unit to unit
- kitchen appliances and bath fixtures are indicative and may vary

# UNITNO:06





| TYPE:      | Two B/R        |  |
|------------|----------------|--|
| AREA:      | 121.91 Sq. m.  |  |
| AREA:      | 1311.75 Sq. ft |  |
| FACING:    | Pool View      |  |
| DIRECTION: | South East     |  |

# TWO BEDROOM APARTMENT-TYPE 5B



- sellable area and balcony location may vary for unit to unit
- kitchen appliances and bath fixtures are indicative and may vary

# UNITNO:07





| TYPE:      | Two B/R