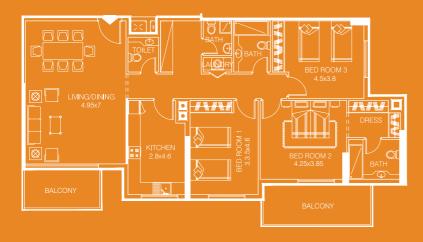

# TWO BEDROOM APARTMENT-TYPE 3B

- sellable area and balcony location may vary for unit to unit
- kitchen appliances and bath fixtures are indicative and may vary

# UNITNO:03

| TYPE:      | Two B/R        |
|------------|----------------|
| AREA:      | 124.70 Sq.m.   |
| AREA:      | 1341.77 Sq. ft |
| FACING:    | Pool View      |
| DIRECTION: | North West     |