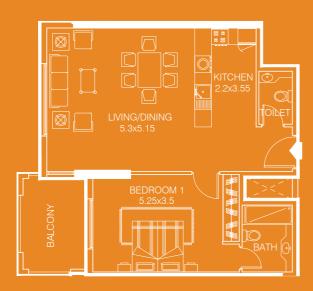

# ONE BEDROOM APARTMENT-TYPE 1A

- sellable area and balcony location may vary for unit to unit
- kitchen appliances and bath fixtures are indicative and may vary

# UNITNO:04

| TYPE:      | One B/R       |  |
|------------|---------------|--|
| AREA:      | 83.20 Sq.m.   |  |
| AREA:      | 895.23 Sq. ft |  |
| FACING:    | Pool View     |  |
| DIRECTION: | South East    |  |