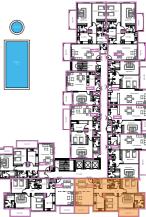

nd may vary

# UNITNO:07





| TYPE:      | Two B/R        |
|------------|----------------|
| AREA:      | 127.00 Sq.m.   |
| AREA:      | 1366.52 Sq. ft |
| FACING:    | Pool View      |
| DIRECTION: | North West     |

# TWO BEDROOM APARTMENT-TYPE 6B



- sellable area and balcony location may vary for unit to unit
- kitchen appliances and bath fixtures are indicative and may vary

# UNITNO:10





| TYPE:      | Two B/R        |  |
|------------|----------------|--|
| AREA:      | 129.61 Sq. m.  |  |
| AREA:      | 1394.60 Sq. ft |  |
| FACING:    | Pool View      |  |
| DIRECTION: | South West     |  |

# THREE BEDROOM APARTMENT-TYPE 1C



- sellable area and balcony location may vary for unit to unit
- kitchen appliances and bath fixtures are indicative and may vary

# UNITNO:08





| TYPE:   | Three B/R      |
|---------|----------------|
| AREA:   | 165.72 Sq.m.   |
| AREA:   | 1783.15 Sq. ft |
| FACING: | Community View |
|         | (Road Facing)  |

#### DIRECTION: North East

# THREE BEDROOM APARTMENT-TYPE 2C



- sellable area and balcony location may vary for unit to unit
- kitchen appliances and bath fixtures are indicative and may vary

# UNITNO:09





| TYPE:   | Three B/R      |   |
|---------|----------------|---|
| AREA:   | 166.11 Sq. m.  |   |
| AREA:   | 1787.34 Sq. ft |   |
| FACING: | Community View | _ |
|         | (Road Facing)  |   |

Drawings are provided by our consultants. All dimensions, features and amenities are approximate at time of printing. Actual area may vary from stated area. Drawings not to scale E&OE. The developer reserves the