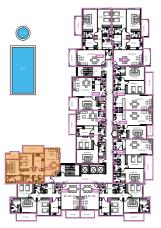

and may vary

# UNITNO:06





| TYPE:      | Two B/R        |  |
|------------|----------------|--|
| AREA:      | 121.91 Sq. m.  |  |
| AREA:      | 1311.75 Sq. ft |  |
| FACING:    | Pool View      |  |
| DIRECTION: | South East     |  |

# TWO BEDROOM APARTMENT-TYPE 5B



- sellable area and balcony location may vary for unit to unit
- kitchen appliances and bath fixtures are indicative and may vary

# UNITNO:07





| TYPE:      | Two B/R        |
|------------|----------------|
| AREA:      | 127.00 Sq.m.   |
| AREA:      | 1366.52 Sq. ft |
| FACING:    | Pool View      |
| DIRECTION: | North West     |

# TWO BEDROOM APARTMENT-TYPE 6B



- sellable area and balcony location may vary for unit to unit
- kitchen appliances and bath fixtures are indicative and may vary

# UNITNO:10





| TYPE:      | Two B/R        |  |
|------------|----------------|--|
| AREA:      | 129.61 Sq. m.  |  |
| AREA:      | 1394.60 Sq. ft |  |
| FACING:    | Pool View      |  |
| DIRECTION: | South West     |  |

# THREE BEDROOM APARTMENT-TYPE 1C



- sellable area and balcony location may vary for unit to unit
- kitchen appliances and bath fixtures are indicative and may vary

# UNITNO:08





| TYPE:   | Three B/R      |
|---------|----------------|
| AREA:   | 165.72 Sq.m.   |
| AREA:   | 1783.15 Sq. ft |
| FACING: | Community View |
|         | (Road Facing)  |

#### DIRECTION: North East

# THREE BEDROOM APARTMENT-TYPE 2C



- sellable area and balcony location may vary for unit to unit
- kitchen appliances and bath fixtures are indicative and may vary

# UNITNO:09





| TYPE:   | Th