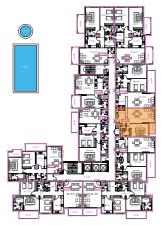

/C No: 10174999159012

#### **FACT SHEET**

Total no. of units: 99
One bedroom: 20
Two bedroom: 59
Three bedroom: 20
Total land area: 3129 sq.m.
Built up area: 20,500 sq.m



# Typical Floor Plate

Azizi Neighborhood Pool Vie





# ONE BEDROOM APARTMENT-TYPE 1A



- sellable area and balcony location may vary for unit to unit
- kitchen appliances and bath fixtures are indicative and may vary

# UNITNO:04





| TYPE:      | One B/R       |  |
|------------|---------------|--|
| AREA:      | 83.20 Sq.m.   |  |
| AREA:      | 895.23 Sq. ft |  |
| FACING:    | Pool View     |  |
| DIRECTION: | South East    |  |

# ONE BEDROOM APARTMENT-TYPE 2A



- sellable area and balcony location may vary for unit to unit
- kitchen appliances and bath fixtures are indicative and may vary

# UNITNO:05





| TYPE:      | One B/R       |  |
|------------|---------------|--|
| AREA:      | 79.25 Sq. m.  |  |
| AREA:      | 852.73 Sq. ft |  |
| FACING:    | Pool View     |  |
| DIRECTION: | North West    |  |

# TWO BEDROOM APARTMENT-TYPE 1B



- sellable area and balcony location may vary for unit to unit
- kitchen appliances and bath fixtures are indicative and may vary

# UNITNO:01





| TYPE:      | Two B/R        |
|------------|----------------|
| AREA:      | 147.04 Sq.m.   |
| AREA:      | 1582.15 Sq. ft |
| FACING:    | Pool View      |
| DIRECTION: | North West     |

# TWO BEDROOM APARTMENT-TYPE 2B



- sellable area and balcony location may vary for unit to unit
- kitchen appliances and bath fixtures are indicative and may vary

# UNITNO:02





| TYPE:      | Two B/R        |  |